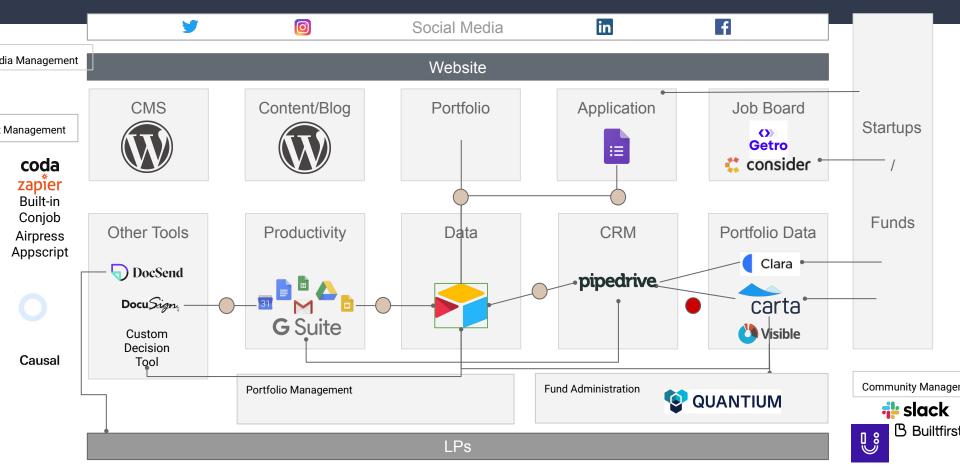

# Systems Architecture

## Table of Contents

- 1. Systems Overview
- 2. Website
- 3. Portfolio Portal
- 4. Other Tools

### Systems Overview (draft)