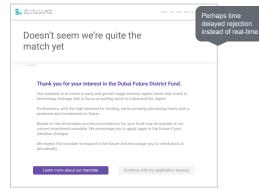

#### Startup Application - Step 1b

Bi demetative Doesn't seem we're quite the match yet

#### Thank you for your interest in the Dubai Future District Fund.

Our mandate is to invest in early and growth stage technology startups building the Eutre of Finance and Eutre Economies in the region with a focus on adding value to Dubai.

Furthermore, with the high demand for funding, we're currently prioritizing startups with a presence and operations in Dubai.

Based on the information you have provided so far, your company may be outside of our current investment mandate. We encourage you to apply again in the future if you situation changes.

We expect the mandate to expand in the future and encourage you to check back in periodically.

date Continue with my application a